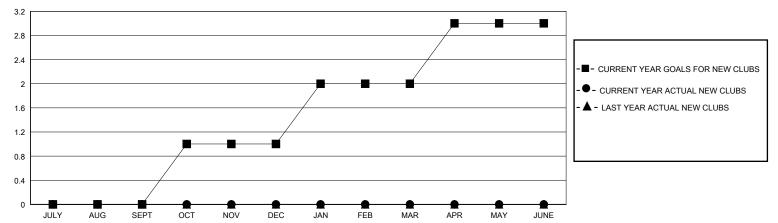

| RESULTS FOR 2019-2020                                       |                        |                         |                                                    |  |
| QUARTER                                                     | NEW CLUB GOAL    | NEW CLUBS   | DROPPED CLUBS    | QUARTER MEME                                                | BER GROWTH NET<br>GOAL | MEMBER GROWTH<br>ACTUAL | DROPPED<br>MEMBERS ACTUAL<br>(including transfers) |  |
| JULY/AUG/SEPT<br>OCT/NOV/DEC<br>JAN/FEB/MAR<br>APR/MAY/JUNE | 0<br>1<br>1<br>1 | 0<br>0<br>0 | 0<br>4<br>0<br>0 | JULY/AUG/SEPT<br>OCT/NOV/DEC<br>JAN/FEB/MAR<br>APR/MAY/JUNE | 35<br>35<br>35<br>35   | 29<br>31<br>29<br>2     | 53<br>79<br>36<br>11                               |  |

## GOALS AND ACTUAL NEW CLUBS CUMULATIVE



## GOALS AND ACTUAL MEMBERS CUMULATIVE



| DROPPED CLUBS: 4 |     | 27 CLUBS OF 47 ADDED 1 OR MORE | GENDER DISTRIBUTION        |              |     |
|------------------|-----|--------------------------------|----------------------------|--------------|-----|
|                  |     | NEW MEMBERS                    | MALE                       | 796 (66.95%) |     |
|                  |     |                                | FEMALE                     | 393 (33.05%) |     |
| DROPPED MEMBERS  |     |                                |                            |              |     |
| DECEASED         | 13  | CLICK HERE FOR CUMULATIVE      | TOTAL FAMILY UNIT MEMBERS  |              | 152 |
| CLUB CANCELLED   | 30  | MEMBERSHIP DATA                | FAMILY MEMBERS PAYING HALF |