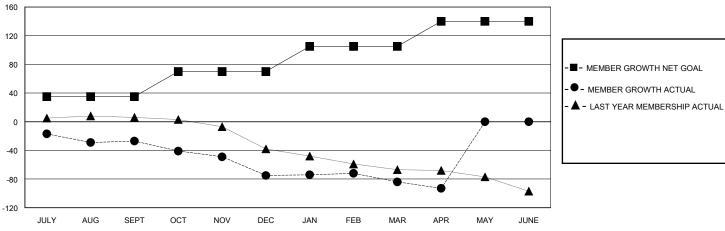

## GOALS AND ACTUAL MEMBERS CUMULATIVE

| DROPPED CLUBS: 4 |     | 27 CLUBS OF 47 ADDED 1 OR MORE | GENDER DISTRIBUTION        |              |     |
|------------------|-----|--------------------------------|----------------------------|--------------|-----|
|                  |     | NEW MEMBERS                    | MALE                       | 796 (66.95%) |     |
|                  |     |                                | FEMALE                     | 393 (33.05%) |     |
| DROPPED MEMBERS  |     |                                |                            |              |     |
| DECEASED         | 13  | CLICK HERE FOR CUMULATIVE      | TOTAL FAMILY UNIT MEMBERS  |              | 152 |
| CLUB CANCELLED   | 30  | MEMBERSHIP DATA                | FAMILY MEMBERS PAYING HALF |              | 70  |
| OTHER            | 136 |                                |                            |              | 78  |
| TOTAL            | 179 |                                | 2020                       |              |     |